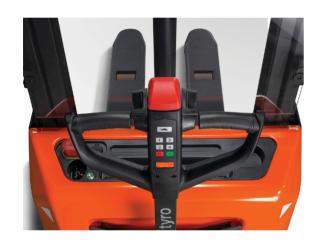

and semi-powered stacker truck users who want to step-up to a fully powered stacker.



## Energy efficient integrated Lithium-ion battery



# **Safety**Pin code, speed reduction on cornering, central tiller arm



#### Manoeuvrability small dimensions low weight



### **Visibility**clear view through mast over forks











- Ideal for stacking in low-intensity applications
- Compact dimensions
- Perfect in confined spaces
- Ergonomic and easy to manoeuvre thanks to its central tiller arm
- Speed reduction when cornering
- Work perfectly while tiller arm on a vertical position
- Integrated lithium-ion battery for fast and opportunity charging
- On-board charger for easy, quick and convenient charging
- Excellent visibility through mast
- Pin-code start-up
- LED informative display



| Lift height                      | 2900 / 3600 mm |
|----------------------------------|----------------|
| Service weight including battery | 565 / 594 kg   |
| Load capacity                    | 1000 kg        |
| Overall length                   | 1710 mm        |
| Overall width                    | 800 mm         |
| Turning radius                   | 1350 mm        |
| Battery capacity                 | 24V/60Ah       |
| Travel speed, with/without load  | 4.2/4.5 km/h   |