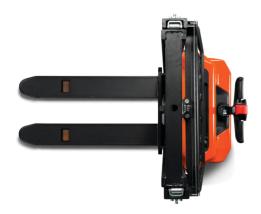

tiller arm
- Speed reduction when cornering
- Work perfectly while tiller arm on a vertical position
- Integrated lithium-ion battery for fast and opportunity charging
- On-board charger for easy, quick and convenient charging
- Excellent visibility through mast
- Pin-code start-up
- LED informative display



| Lift height                      | 2900 / 3600 mm |
|----------------------------------|----------------|
| Service weight including battery | 565 / 594 kg   |
| Load capacity                    | 1000 kg        |
| Overall length                   | 1710 mm        |
| Overall width                    | 800 mm         |
| Turning radius                   | 1350 mm        |
| Battery capacity                 | 24V/60Ah       |
| Travel speed, with/without load  | 4.2/4.5 km/h   |