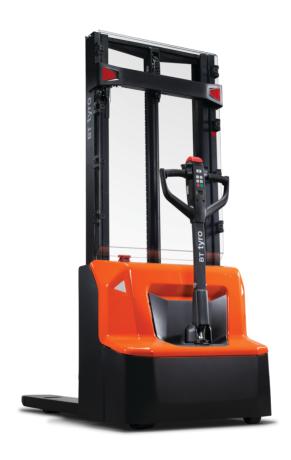

### **BT tyro**

### **BT Tyro Stacker**

Entry-level powered stacker

The BT Tyro SHE100 is the new entry-level stacker model, perfect for light stacking applications. It can transport and lift loads up to 1000 kg. The SHE100 is available with li-ion technology for simplicity of use and energy-efficiency. It combines the features of a powered stacker truck with the small size of a manual stacker. The BT Tyro Stacker is the perfect solution for manual and semi-powered stacker truck users who want to step-up to a fully powered stacker.

### **Visibility**clear view through mast over forks

- Ideal for stacking in low-intensity applications
- Compact dimensions
- Perfect in confined spaces
- Ergonomic and easy to manoeuvre thanks to its central tiller arm
- Speed reduction when cornering
- Work perfectly while tiller arm on a vertical position
- Integrated lithium-ion battery for fast and opportunity charging
- On-board charger for easy, quick and convenient charging
- Excellent visibility through mast
- Pin-code start-up
- LED informative display